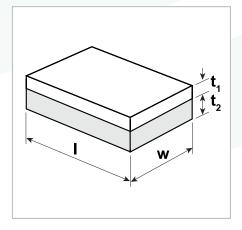

| Designation | Clad<br>Thickness<br>t <sup>1</sup> | Base<br>Thickness<br>t <sup>2</sup> | Width<br>w | Length<br>I | Designation | Clad<br>Thickness<br>t <sup>1</sup> | Base<br>Thickness<br>t <sup>2</sup> | Width<br>w | Length<br>I |
|-------------|-------------------------------------|-------------------------------------|------------|-------------|-------------|-------------------------------------|-------------------------------------|------------|-------------|
|             | mm                                  | mm                                  | mm         | mm          |             | mm                                  | mm                                  | mm         | mm          |
| 1400x2900   | 4                                   | 6                                   | 1400       | 2900        | 1400x2900   | 9                                   | 10                                  | 1400       | 2900        |
| 1400x2900   | 6                                   | 6                                   | 1400       | 2900        | 1400x2900   | 12                                  | 12                                  | 1400       | 2900        |
| 1400x2900   | 7                                   | 8                                   | 1400       | 2900        | 1400x2900   | 17                                  | 12                                  | 1400       | 2900        |