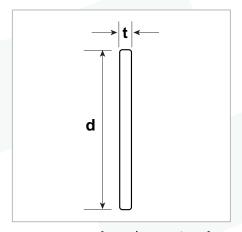

## REFERENCE GUIDE: DURAGAL® FLATS

| Designation | Weight | Surface Area | Depth<br>d | Thickness<br>t | Length | Quantity |
|-------------|--------|--------------|------------|----------------|--------|----------|
|             | kg/m   | m²/m         | mm         | mm             | m      | per pack |
| 50x4.0      | 1.582  | 0.108        | 50         | 4.0            | 6      | 57       |
| 50x5.0      | 1.975  | 0.110        | 50         | 5.0            | 6      | 45       |
| 65x5.0      | 2.567  | 0.140        | 65         | 5.0            | 6      | 36       |
| 75x4.0      | 2.373  | 0.158        | 75         | 4.0            | 6      | 38       |
| 75x5.0      | 2.962  | 0.160        | 75         | 5.0            | 6      | 32       |
| 100x4.0     | 3.165  | 0.208        | 100        | 4.0            | 6      | 28       |
| 100x5.0     | 3.950  | 0.210        | 100        | 5.0            | 6      | 28       |
| 100x6.0     | 4.829  | 0.212        | 100        | 6.0            | 6      | 26       |
| 130x5.0     | 5.134  | 0.270        | 130        | 5.0            | 6      | 28       |
| 150x5.0     | 5.924  | 0.310        | 150        | 5.0            | 6      | 28       |
| 150x6.0     | 7.243  | 0.312        | 150        | 6.0            | 6      | 24       |
| 200x6.0     | 9.657  | 0.512        | 250        | 6.0            | 6      | 28       |
| 250x5.0     | 9.874  | 0.510        | 250        | 5.0            | 6      | 23       |